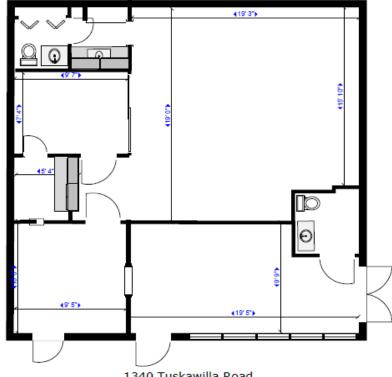

## 1340 Tuskawilla Road, Suite 102 Winter Springs, FL 32708

1340 Tuskawilla Road Suite 102 Winter Springs, FL 32708

<u>S p a c e F e a t u r e s</u>

SF Area: 900

**Asking Rent: \$17 NN** 

NN Fees by Tenant: Property Taxes, Ins, Utilities and Janitorial Services (Owner will pay POA Fees of \$240/Month)

Lease Term: 3 to 5 Years

Bob Atkins Broker 0: 407-875-8040 x 101 M: 407-257-5499 bob@atkinscre.com

Jackie Atkins Sales Associate O: 407-875-8040 x 102 M: 407-383-2719 Jackie@atkinscre.com

Disclaimer: This document has been prepared by Atkins Commercial Real Estate LLC for advertising and general information only. Atkins Commercial Real Estate LLC makes no guarantees, representations or warranties of any kind, expressed or implied, regarding the information including, but not limited to, warranties of content, accuracy and reliability. Any interested party should undertake their own inquires as to the accuracy of the information. Atkins Commercial Real Estate LLC excludes unequivocally all inferred or implied terms, conditions and warranties arising out of this document and excludes all liability for loss or damages arising therefrom. This publication is the copyrighted property of Atkins Commercial Real Estate LLC and/or its licensor(s). All rights reserved.