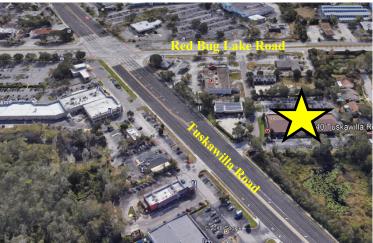

#### **Location Features**

- Near intersection of Tuskawilla and Red Bug Lake Roads
  - Nearby Shopping and Restaurants
    - Convenient to SR 417
  - Serving Winter Springs, Oviedo and Casselberry submarkets
- Curb Cut Access off Tuskawilla (Across from McDonalds)
- Lighted Intersection Access of Red Bug Lake Road

# 1340 Tuskawilla Road, Suite 102 Winter Springs, FL 32708

Location Features

- Near intersection of Tuskawilla and Red Bug Lake Roads
  - Nearby Shopping and Restaurants
    - Convenient to SR 417
- Serving Winter Springs, Oviedo and Casselberry submarkets
  - Curb Cut Access off Tuskawilla (Across from McDonalds)
    - Lighted Intersection Access of Red Bug Lake Road