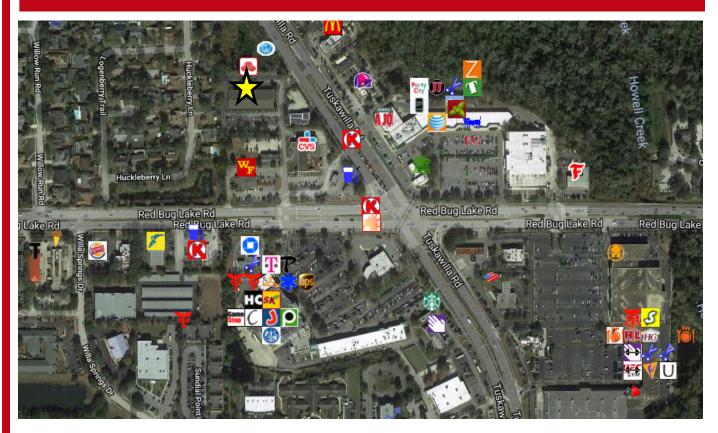

#### **Location Features**

- Near intersection of Tuskawilla and Red Bug Lake Roads
  - Nearby Shopping and Restaurants
    - Convenient to SR 417
  - Serving Winter Springs, Oviedo and Casselberry submarkets
- Curb Cut Access off Tuskawilla (Across from McDonalds)
- Lighted Intersection Access of Red Bug Lake Road

# 1340 Tuskawilla Road, Suite 102 Winter Springs, FL 32708

Location Features

- Near intersection of Tuskawilla and Red Bug Lake Roads
  - Nearby Shopping and Restaurants
    - Convenient to SR 417
- Serving Winter Springs, Oviedo and Casselberry submarkets
  - Curb Cut Access off Tuskawilla (Across from McDonalds)
    - Lighted Intersection Access of Red Bug Lake Road