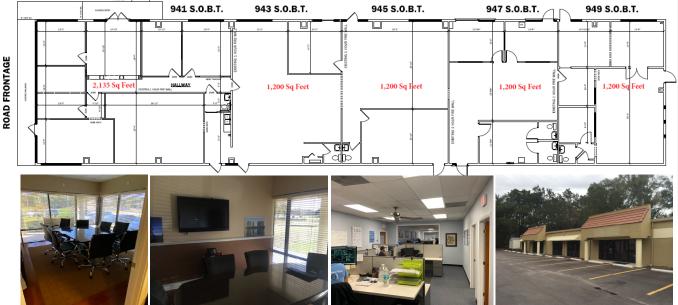

Office or Retail Suites For Lease 941–951 North Orange Blossom Trail Apopka, Florida 32703 From 1,200 SF to 6,935 SF Available Spring 2020 All or a Portion

## Office or Retail Suites For Lease 941–951 North Orange Blossom Trail Apopka, Florida 32703 From 1,200 SF to 6,935 SF Available Spring 2020

**Bob Atkins** Broker 0: 407-875-8040 x 101 M: 407-257-5499 **bob@atkinscre.com** 

## **Office or Retail Suites For Lease** 941–951 North Orange Blossom Trail Apopka, Florida 32703 From 1,200 SF to 6,935 SF **Available Spring 2020**

**Bob Atkins Broker** 0: 407-875-8040 x 101 M: 407-257-5499 bob@atkinscre.com