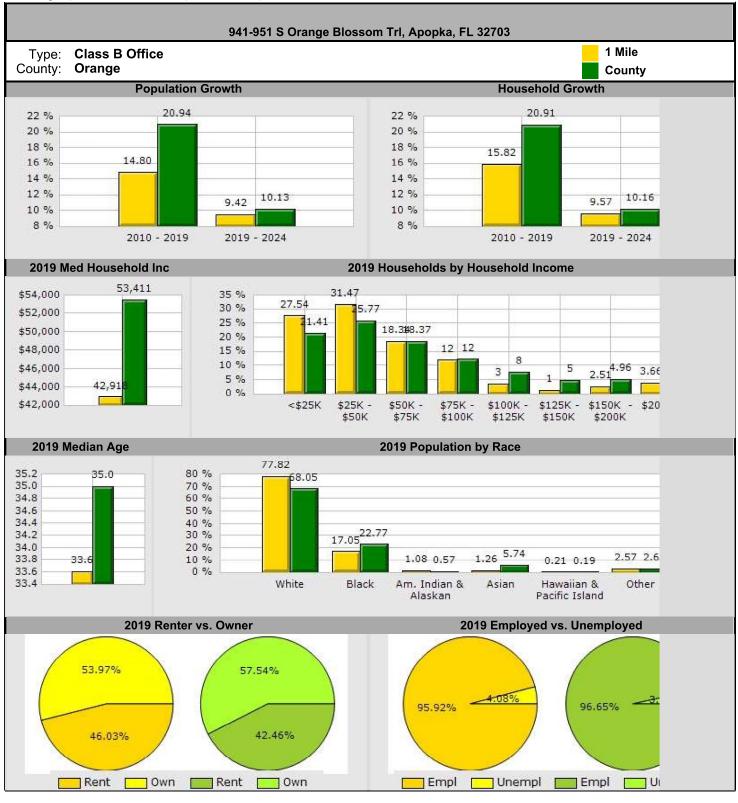

#### **Demographic Market Comparison Report**

1 mile radius

COMMERCIAL REAL ESTATE

Disclaimer: This document has been prepared by Atkins Commercial Real Estate LLC for advertising and general information only. Atkins Commercial Real Estate LLC makes no guarantees, representations or warranties of any kind, expressed or implied, r Copyrighted report licensed to Atkins Commercial Real Estate LLC - 414961. 11/12/2019 Page 7

### **Demographic Market Comparison Report**

| Type: Class B Office<br>County: Orange |          |        |           |        |
|----------------------------------------|----------|--------|-----------|--------|
|                                        | 1 Mile   |        | County    |        |
| Population Growth                      |          |        |           |        |
| Growth 2010 - 2019                     | 14.80%   |        | 20.94%    |        |
| Growth 2019 - 2024                     | 9.42%    |        | 10.13%    |        |
| Empl                                   | 5,894    | 95.92% | 723,311   | 96.65% |
| Unempl                                 | 251      | 4.08%  | 25,037    | 3.35%  |
| 019 Population by Race                 | 11,718   |        | 1,385,954 |        |
| White                                  | 9,119    | 77.82% | 943,181   | 68.05% |
| Black                                  | 1,998    | 17.05% | 315,519   | 22.779 |
| Am. Indian & Alaskan                   | 127      | 1.08%  | 7,857     | 0.579  |
| Asian                                  | 148      | 1.26%  | 79,515    | 5.749  |
| Hawaiian & Pacific Island              | 25       | 0.21%  | 2,693     | 0.199  |
| Other                                  | 301      | 2.57%  | 37,189    | 2.689  |
| Household Growth                       |          |        |           |        |
| Growth 2010 - 2019                     | 15.82%   |        | 20.91%    |        |
| Growth 2019 - 2024                     | 9.57%    |        | 10.16%    |        |
| Renter Occupied                        | 1,837    | 46.03% | 216,561   | 42.469 |
| Owner Occupied                         | 2,154    | 53.97% | 293,490   | 57.549 |
| 2019 Households by Household Income    | 3,991    |        | 510,051   |        |
| Income <\$25K                          | 1,099    | 27.54% | 109,227   | 21.41  |
| Income \$25K - \$50K                   | 1,256    | 31.47% | 131,445   | 25.77  |
| Income \$50K - \$75K                   | 732      | 18.34% | 93,700    | 18.379 |
| Income \$75K - \$100K                  | 474      | 11.88% | 62,292    | 12.219 |
| Income \$100K - \$125K                 | 138      | 3.46%  | 38,791    | 7.619  |
| Income \$125K - \$150K                 | 46       | 1.15%  | 23,469    | 4.60   |
| Income \$150K - \$200K                 | 100      | 2.51%  | 25,291    | 4.969  |
| Income \$200K+                         | 146      | 3.66%  | 25,836    | 5.079  |
| 2019 Med Household Inc                 | \$42,918 |        | \$53,411  |        |
| 2019 Median Age                        | 33.60    |        | 35.00     |        |