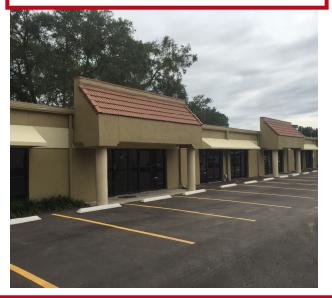

Office or Retail Suites For Lease 941–951 North Orange Blossom Trail Apopka, Florida 32703 From 1,200 SF to 6,935 SF Available Spring 2020 All or a Portion

## 441 Frontage AADT 31,500 Building and Monument Signage