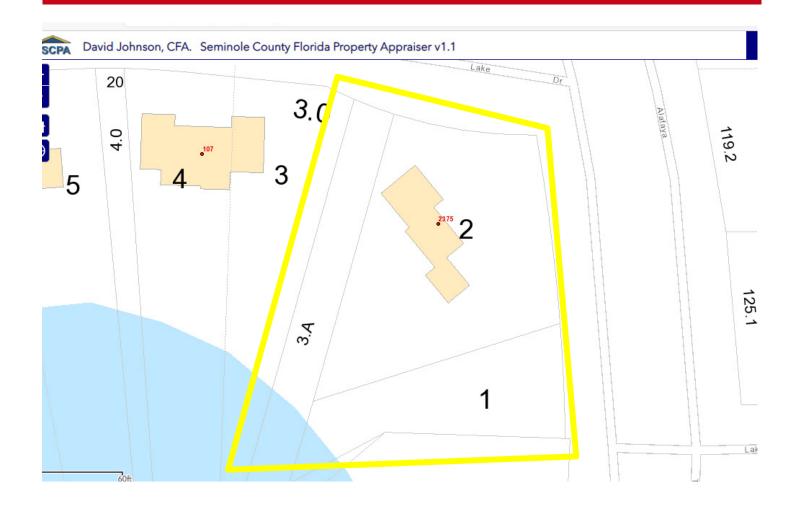

### **Property Facts**

Water & Sewer: **Seminole County Electric: Duke Energy**  ~275+/- Frontage on Alafaya Trail **SR 434** ~1.0 Acres +/-39.800 AADT

**Jackie Atkins** 