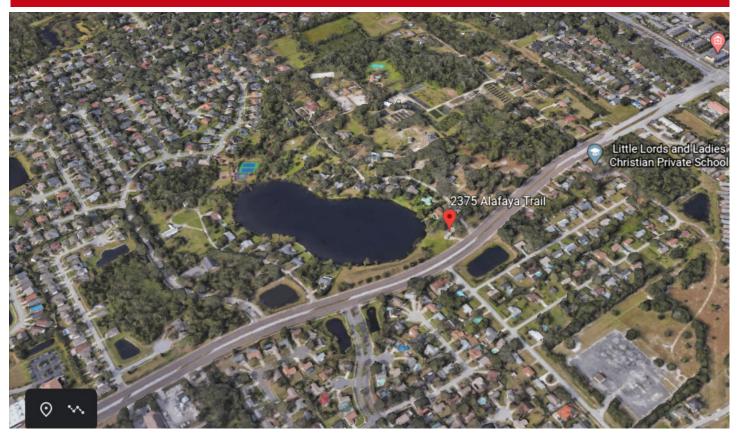

### FOR SALE

LAKEFRONT RESIDENTIAL PROFESSIONAL **HOME OR OFFICE BUILDING \*** ON 1 +/- ACRE 2375 ALAFAYA TRAIL OVIEDO, FL 32765 \$449,000



Governing **Jurisdiction:** \*Seminole County PRE APP Staff Report would support RP Zoning

**Bob Atkins Broker** 

0: 407-875-8040 x 101 M: 407-257-5499 bob@atkinscre.com

### **Property Facts**

Water & Sewer: **Seminole County Electric: Duke Energy**  ~275+/- Frontage on Alafaya Trail **SR 434** ~1.0 Acres +/-39.800 AADT

**Jackie Atkins** 



### COMMERCIAL REAL ESTATE

## **FOR SALE**

# LAKEFRONT RESIDENTIAL PROFESSIONAL HOME OR OFFICE BUILDING \* POTENTIAL OF 2,462 SF



\* The owners submitted a PRE-APP request to the Seminole County Planning Department to determine if the property zoning could be converted to the RP (Residential Professional ) Office designation.

County Staff has determined that it would be supportive of this change if a buyer wanted to convert this house into an office building. Such conversion would be subject to the applicable upgrades to the site and structure to be in compliance with current codes.

### **Bob Atkins**

Broker 0: 407-875-8040 x 101 M: 407-257-5499 bob@atkinscre.com



Jackie Atkins Sales Associate O: 407-875-8040 x 102 M: 407-383-2719 Jackie@atkinscre.com

#### COMMERCIAL REAL ESTATE

# **FOR SALE**

# LAKEFRONT RESIDENTIAL PROFESSIONAL HOME OR OFFICE BUILDING



Bob Atkins
Broker
0: 407-875-8040 x 101

M: 407-257