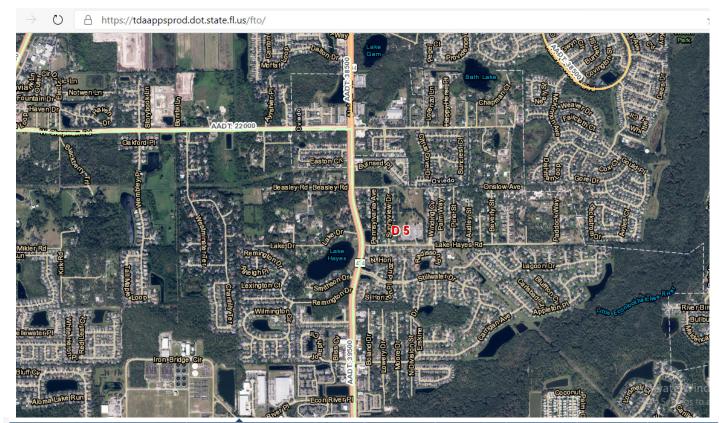

### **REGIONAL LOCATION**

### DISTANCE TO MAJOR POINTS OF INTEREST

University Of Central Florida - 2.8 Miles
 Orlando Int'l Airport - 31 Miles

Lake Nona Medical City - 24 miles
 Downtown Orlando CBD - 15 Miles

Kennedy Space Center - 39 Miles
 Universal Studios - 27 Miles

Walt Disney World - 34 Miles

**Bob Atkins** *Broker*0: 407-875-8040 x 101 *M*: 407-257-5499

bob@atkinscre.com

Jackie Atkins Sales Associate O: 407-875-8040 x 102 M: 407-383-2719 Jackie@atkinscre.com

### **TRAFFIC**

| Collection Street | Cross Street     | Cross St Dist/Dir | Traffic Volume | Count Year | Dist from<br>Subject | Туре |
|-------------------|------------------|-------------------|----------------|------------|----------------------|------|
| Remington Dr      | Alafaya Trl      | 0.00 E            | 36,412         | 2018       | 0.18                 | MPSI |
| Alafaya Trl       | W Beasley Rd     | 0.04 S            | 31,978         | 2018       | 0.31                 | MPSI |
| Alafaya Trl       | W Carrigan Ave   | 0.07 N            | 38,280         | 2018       | 0.56                 | MPSI |
| W Chapman Rd      | Royal Majesty Ct | 0.02 SE           | 18,189         | 2018       | 0.65                 | MPSI |
| W Chapman Rd      | Royal Majesty Ct | 0.04 E            | 16,458         | 2012       | 0.65                 | MPSI |
| S Central Ave     | Dalton Dr        | 0.07 N            | 34,218         | 2018       | 0.75                 | MPSI |
| S Central Ave     | Windflower Way   | 0.01 N            | 29,653         | 2012       | 0.92                 | MPSI |
| S Central Ave     | Windflower Way   | 0.02 S            | 31,511         | 2018       | 0.95                 | MPSI |