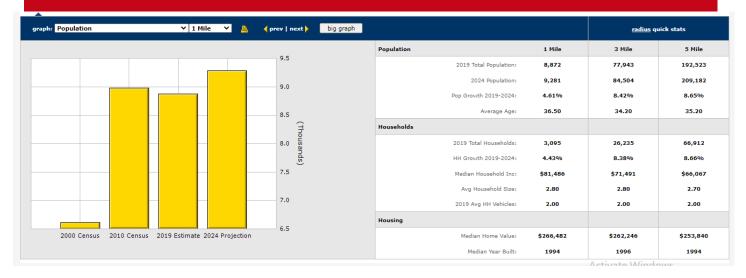

### **KEY DEMOGRAPHICS**

| Business Employment By Type      | # Businesses |        |        | # Employees |        |        | # Emp/Bus |        |        |
|----------------------------------|--------------|--------|--------|-------------|--------|--------|-----------|--------|--------|
| <u>Radius</u>                    | 1 Mile       | 3 Mile | 5 Mile | 1 Mile      | 3 Mile | 5 Mile | 1 Mile    | 3 Mile | 5 Mile |
| Total Businesses                 | 204          | 2,518  | 4,851  | 1,566       | 47,442 | 71,036 | 8         | 19     | 1      |
| Retail                           | 15           | 256    | 501    | 168         | 3,437  | 6,614  | 11        | 13     | 13     |
| Wholesale                        | 6            | 48     | 92     | 82          | 2,440  | 2,943  | 14        | 51     | 33     |
| Hospitality & Food Service       | 10           | 208    | 373    | 87          | 4,434  | 8,037  | 9         | 21     | 22     |
| Real Estate, Renting, Leasing    | 10           | 132    | 290    | 130         | 1,041  | 1,910  | 13        | 8      | 7      |
| Finance & Insurance              | 12           | 177    | 369    | 41          | 898    | 3,780  | 3         | 5      | 10     |
| Information                      | 4            | 53     | 109    | 48          | 529    | 1,173  | 12        | 10     | 1      |
| Scientific & Technology Services | 29           | 232    | 515    | 188         | 1,611  | 4,157  | 6         | 7      | 8      |
| Management of Companies          | 1            | 5      | 11     | 3           | 52     | 69     | 3         | 10     | (      |
| Health Care & Social Assistance  | 58           | 650    | 1,061  | 260         | 3,740  | 6,191  | 4         | 6      | (      |
| Education Services               | 4            | 68     | 138    | 112         | 18,877 | 21,467 | 28        | 278    | 156    |
| Public Administration & Sales    | 0            | 42     | 54     | 0           | 1,076  | 1,524  | 0         | 26     | 28     |
| Arts, Entertainment, Recreation  | 4            | 60     | 95     | 18          | 613    | 874    | 5         | 10     | ģ      |
| Utilities                        | 0            | 4      | 5      | 0           | 31     | 35     | 0         | 8      | 7      |
| Admin Support & Waste Management | 7            | 109    | 231    | 20          | 1,586  | 2,111  | 3         | 15     | ç      |
| Construction                     | 12           | 192    | 392    | 37          | 5,250  | 6,175  | 3         | 27     | 16     |
| Manufacturing                    | 8            | 37     | 94     | 206         | 378    | 1,348  | 26        | 10     | 14     |
| Agriculture, Mining, Fishing     | 1            | 6      | 10     | 1           | 13     | 23     | 1         | 2      | 2      |
| Other Services                   | 23           | 239    | 511    | 165         | 1,436  | 2,605  | 7         | 6      | 5      |