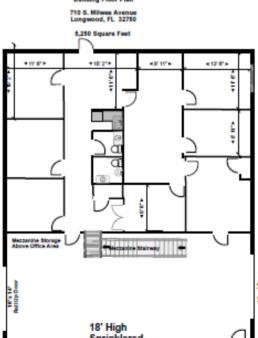

~ 5,250 SF Building ~ 1,870 SF Office ~ 1800 SF Mezzanine ~ 3,400 SF Warehouse

**Bob Atkins** 

**Broker** 

0: 407-875-8040 x 101

M: 407-257-5499

bob@atkinscre.com

**COMMERCIAL REAL ESTATE** 

Jackie Atkins Sales Associate O: 407-875-8040 x 102 M: 407-383-2719 Jackie@atkinscre.com

### LONGWOOD INDUSTRIAL BUILDING OWNER/USER OPPORTUNITY 5,250 SF 1,870 SF OFFICE 1,800 SF MEZZANINE 3.400 WHSE

**Bob Atkins Broker** 0: 407-875-8040 x 101 M: 407-257-5499 bob@atkinscre.com

**Jackie Atkins** Sales Associate 0: 407-875-8040 x 102 M: 407-383-2719 Jackie@atkinscre.com