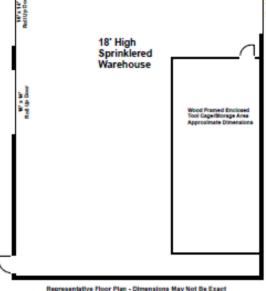

~ 5,250 SF Building ~ 1,870 SF Office ~ 1800 SF Mezzanine ~ 3,400 SF Warehouse

**Bob Atkins** 

**Broker** 

0: 407-875-8040 x 101

M: 407-257-5499

bob@atkinscre.com

**COMMERCIAL REAL ESTATE** 

Jackie Atkins Sales Associate O: 407-875-8040 x 102 M: 407-383-2719 Jackie@atkinscre.com

### LONGWOOD INDUSTRIAL BUILDING OWNER/USER OPPORTUNITY 5,250 SF 1,870 SF OFFICE 1,800 SF MEZZANINE 3.400 WHSE

**Bob Atkins Broker** 0: 407-875-8040 x 101 M: 407-257-5499 bob@atkinscre.com

**Jackie Atkins** Sales Associate 0: 407-875-8040 x 102 M: 407-383-2719 Jackie@atkinscre.com