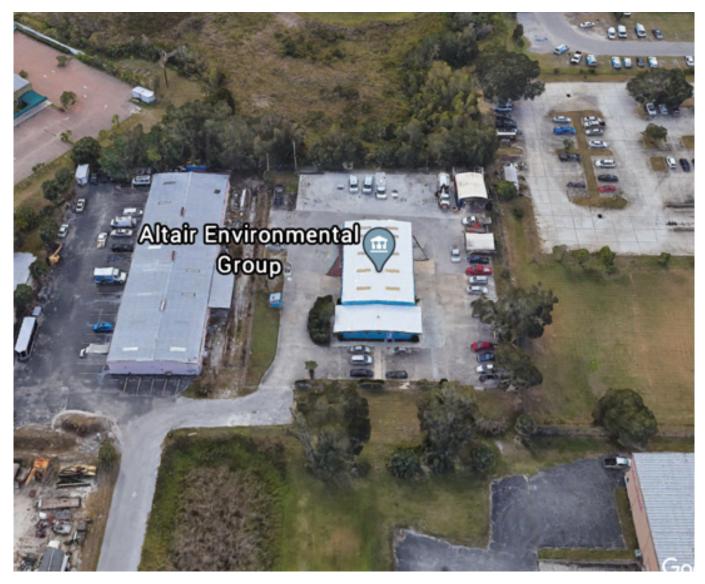

# LONGWOOD INDUSTRIAL BUILDING 25 AUTOMOBILE PARKING SPACES 7 TRUCK SPACES FULLY FENCED YARD

**Bob Atkins** Broker

0: 407-875-8040 x 101 M: 407-257-5499 bob@atkinscre.com

Jackie Atkins Sales Associate 0: 407-875-8040 x 102 M: 407-383-2719 Jackie@atkinscre.com