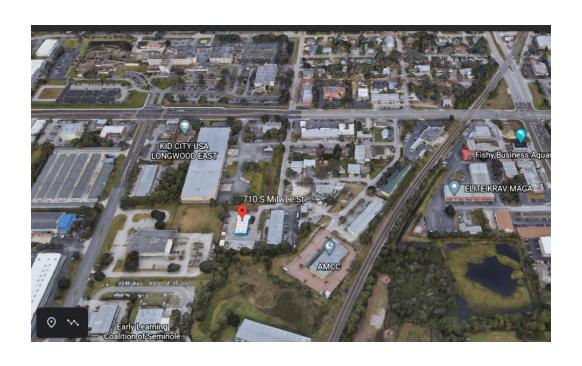

## LONGWOOD INDUSTRIAL BUILDING OWNER/USER OPPORTUNITY 5,250 SF WHSE

**NEAR SR 434 & RONALD REAGAN INTERSECTION** 