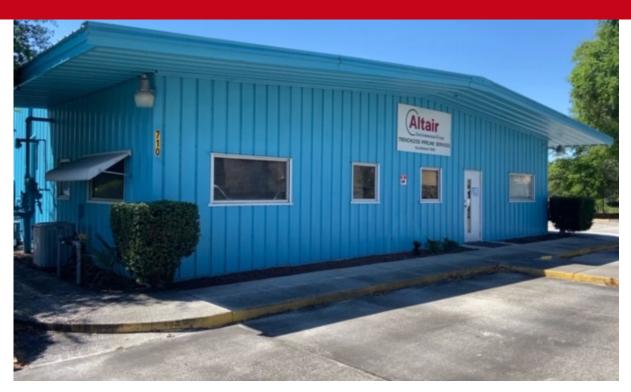

## **FOR SALE**

LONGWOOD INDUSTRIAL BUILDING OWNER/USER OPPORTUNITY 710 S. MILWEE STREET LONGWOOD, FL 32750 \$682,500

City of Longwood Water & Sewer: City of Longwood Electric: Duke Energy **Property Facts** 

~ 5,250 SF Building ~ 1,870 SF Office ~ 1800 SF Mezzanine ~ 3,400 SF Warehouse

**Bob Atkins** 

**Broker** 

0: 407-875-8040 x 101

M: 407-257-5499

bob@atkinscre.com

**COMMERCIAL REAL ESTATE** 

Jackie Atkins Sales Associate O: 407-875-8040 x 102 M: 407-383-2719 Jackie@atkinscre.com

## LONGWOOD INDUSTRIAL BUILDING OWNER/USER OPPORTUNITY 5,250 SF WHSE

**NEAR SR 434 & RONALD REAGAN INTERSECTION** 

# LONGWOOD INDUSTRIAL BUILDING 25 AUTOMOBILE PARKING SPACES 7 TRUCK SPACES FULLY FENCED YARD

**Bob Atkins** Broker

0: 407-875-8040 x 101 M: 407-257-5499 bob@atkinscre.com

Jackie Atkins Sales Associate 0: 407-875-8040 x 102 M: 407-383-2719 Jackie@atkinscre.com