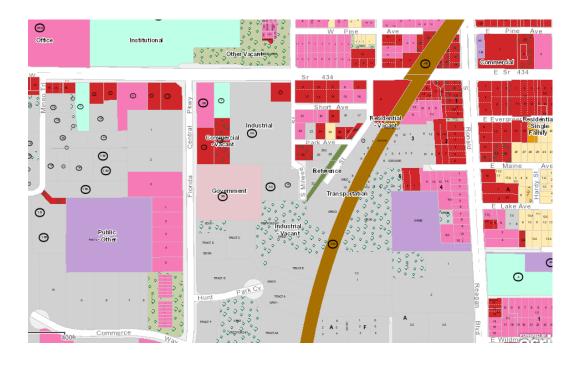

## LONGWOOD INDUSTRIAL BUILDING OWNER/USER OPPORTUNITY 5,250 SF WHSE

**NEAR SR 434 & RONALD REAGAN INTERSECTION** 