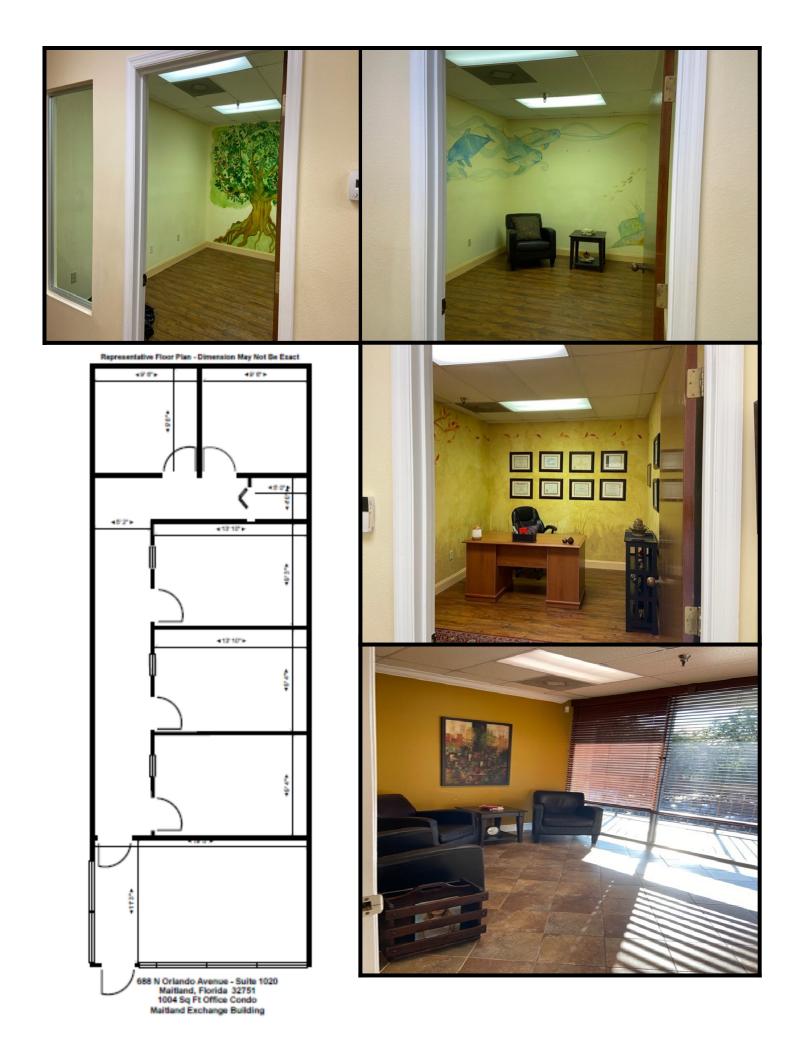

## FOR SALE OR LEASE

THE MAITLAND EXCHANGE 1,000 SF OFFICE/MEDICAL SPACE 668 N ORLANDO AVE, SUITE 1020 \$175,700.00 OR \$19.00 SF

EASY ACCESS TO I-4, WINTER PARK, DOWNTOWN ORLANDO, ACROSS FROM THE MAITLAND SUNRAIL STATION