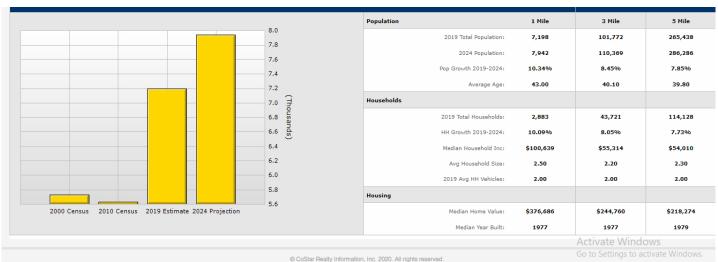

## **KEY DEMOGRAPHICS**

© CoStar Really Information, Inc. 2020. All rights reserved.
By using this site, you agree to our Terms of Use.

| Business Employment By Type<br>Radius | # Businesses |        |        | # Employees |        |         | # Emp/Bus        |        |        |  |
|---------------------------------------|--------------|--------|--------|-------------|--------|---------|------------------|--------|--------|--|
|                                       | 1 Mile       | 3 Mile | 5 Mile | 1 Mile      | 3 Mile | 5 Mile  | 1 Mile           | 3 Mile | 5 Mile |  |
| Total Businesses                      | 911          | 8,612  | 18,840 | 6,721       | 84,521 | 193,964 | 7                | 10     | 10     |  |
| Retail                                | 44           | 853    | 1,938  | 500         | 10,081 | 21,189  | 11               | 12     | 11     |  |
| Wholesale                             | 14           | 171    | 514    | 162         | 1,828  | 5,330   | 12               | 11     | 10     |  |
| Hospitality & Food Service            | 27           | 398    | 859    | 349         | 8,769  | 15,966  | 13               | 22     | 19     |  |
| Real Estate, Renting, Leasing         | 49           | 550    | 1,023  | 198         | 4,820  | 7,566   | 4                | 9      | 7      |  |
| Finance & Insurance                   | 111          | 831    | 1,421  | 686         | 6,551  | 10,642  | 6                | 8      | 7      |  |
| Information                           | 10           | 205    | 407    | 85          | 5,077  | 7,991   | 9                | 25     | 20     |  |
| Scientific & Technology Services      | 170          | 1,326  | 2,419  | 1,029       | 12,044 | 20,749  | 6                | 9      | 9      |  |
| Management of Companies               | 0            | 19     | 34     | 0           | 72     | 167     | 0                | 4      |        |  |
| Health Care & Social Assistance       | 276          | 2,175  | 5,093  | 1,542       | 13,002 | 50,407  | 6                | 6      | 10     |  |
| Education Services                    | 23           | 153    | 373    | 405         | 3,269  | 9,784   | 18               | 21     | 26     |  |
| Public Administration & Sales         | 28           | 109    | 168    | 648         | 3,324  | 4,354   | 23               | 30     | 26     |  |
| Arts, Entertainment, Recreation       | 13           | 126    | 300    | 92          | 1,508  | 2,847   | 7                | 12     | 9      |  |
| Utilities                             | 0            | 4      | 6      | 0           | 276    | 307     | 0                | 69     | 51     |  |
| Admin Support & Waste Management      | 24           | 315    | 823    | 160         | 3,237  | 9,429   | 7                | 10     | 1      |  |
| Construction                          | 38           | 534    | 1,351  | 236         | 4,001  | 11,787  | 6                | 7      | Ç      |  |
| Manufacturing                         | 9            | 122    | 435    | 85          | 1,998  | 6,048   | 9                | 16     | 14     |  |
| Agriculture, Mining, Fishing          | 0            | 3      | 16     | 0           | 10     | 149     | 0                | 3      | g      |  |
| Other Services                        | 75           | 718    | 1,660  | 544         | 4,654  | 9,252   | 7                | 6      | 6      |  |
|                                       |              |        |        |             |        |         | Activate Windows |        |        |  |